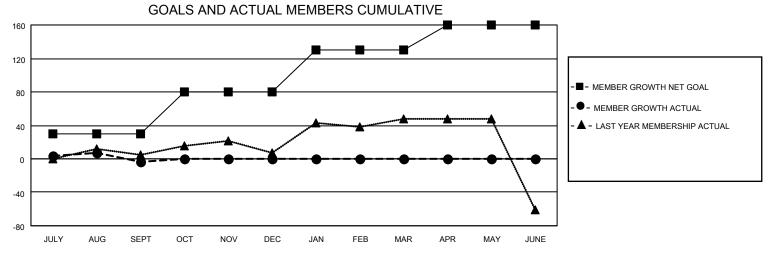

## District 310 D

| Clubs RESULTS FOR 2021-2022 |   |   |   | Members RESULTS FOR 2021-2022 |    |    |    |
|-----------------------------|---|---|---|-------------------------------|----|----|----|
|                             |   |   |   |                               |    |    |    |
| JULY/AUG/SEPT               | 1 | 0 | 0 | JULY/AUG/SEPT                 | 30 | 19 | 23 |
| OCT/NOV/DEC                 | 1 | 0 | 0 | OCT/NOV/DEC                   | 50 | 0  | 0  |
| JAN/FEB/MAR                 | 0 | 0 | 0 | JAN/FEB/MAR                   | 50 | 0  | 0  |
| APR/MAY/JUNE                | 0 | 0 | 0 | APR/MAY/JUNE                  | 30 | 0  | 0  |