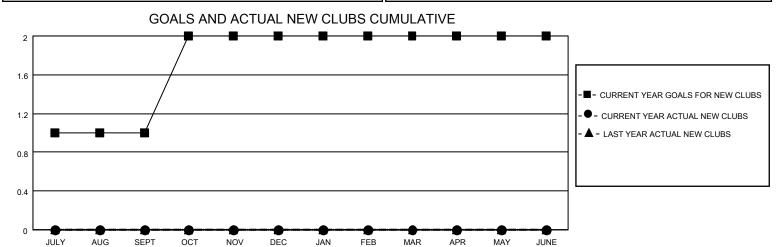

## District 310 D

| Clubs RESULTS FOR 2021-2022 |   |   |   | Members RESULTS FOR 2021-2022 |    |    |    |
|-----------------------------|---|---|---|-------------------------------|----|----|----|
|                             |   |   |   |                               |    |    |    |
| JULY/AUG/SEPT               | 1 | 0 | 0 | JULY/AUG/SEPT                 | 30 | 19 | 23 |
| OCT/NOV/DEC                 | 1 | 0 | 0 | OCT/NOV/DEC                   | 50 | 0  | 0  |
| JAN/FEB/MAR                 | 0 | 0 | 0 | JAN/FEB/MAR                   | 50 | 0  | 0  |
| APR/MAY/JUNE                | 0 | 0 | 0 | APR/MAY/JUNE                  | 30 | 0  | 0  |